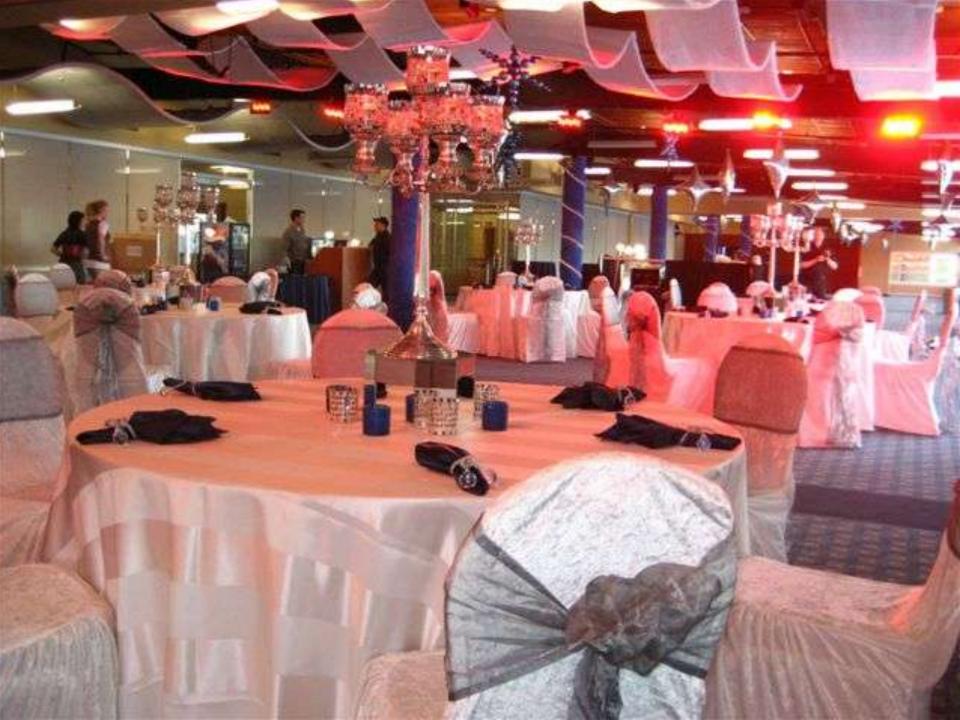

#### Activities held at the Terminal

- Weddings
- Proms
- Wine tasting
- Tradeshows
- Political events

## **Cultural Events**