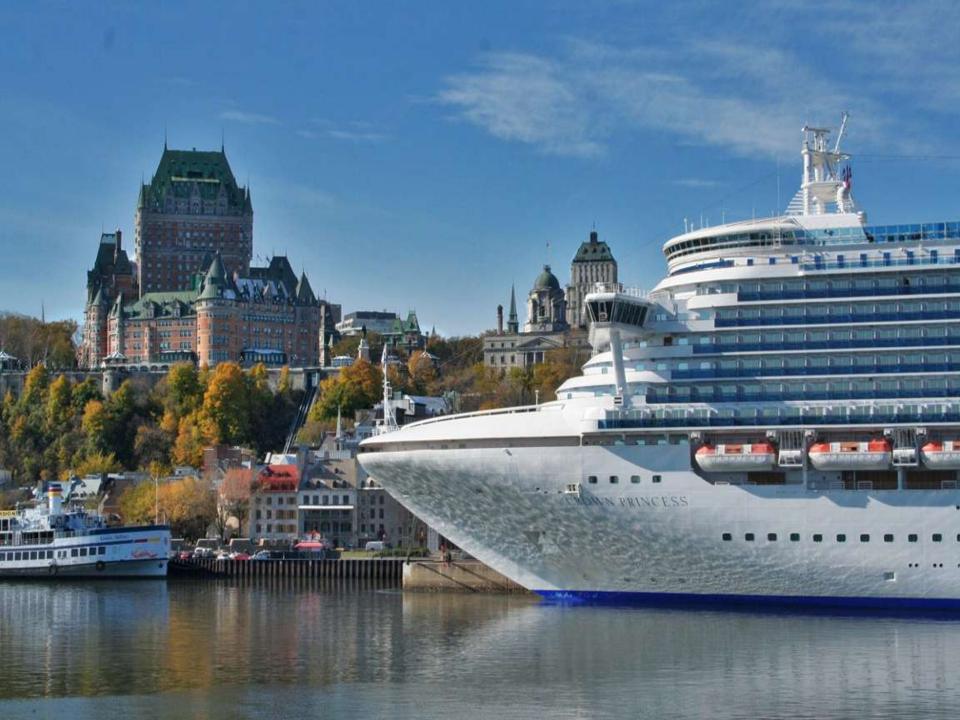

e population
- Environmental



#### Cruise Terminal

- Over 45 000 square feet (Terminal only)
- ▶ 10 different halls /18 possible combinations
  - 4 halls with no structural Columns
  - Secure corridor/ cocktails
- Over 150 major events a year
- Holiday Season / Xmas celebrations



# The Cruise Terminal the heart of the Old City



## The Ross Gaudreault Terminal



## A cruise Ship an Event



#### A Restaurant



#### Restaurant within the Terminal





# Café du Monde A popular destination



## Exterior venues are popular



## Cocktails for smaller groups







#### Activities held at the Terminal

- Weddings
- Proms
- Wine tasting
- Tradeshows
- Political events











## **Cultural Events**







## Fashion Shows / Designers





### Popular destination for major events