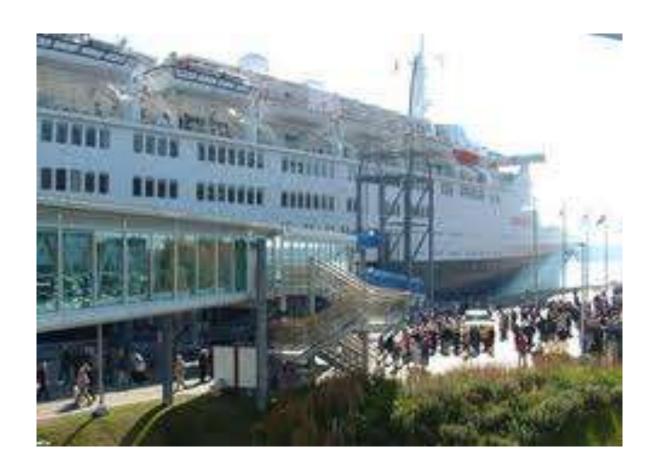

## A cruise Ship an Event

#### Cruise Terminal

- Over 45 000 square feet (Terminal only)
- ▶ 10 different halls /18 possible combinations
  - 4 halls with no structural Columns
  - Secure corridor/ cocktails
- Over 150 major events a year
- Holiday Season / Xmas celebrations