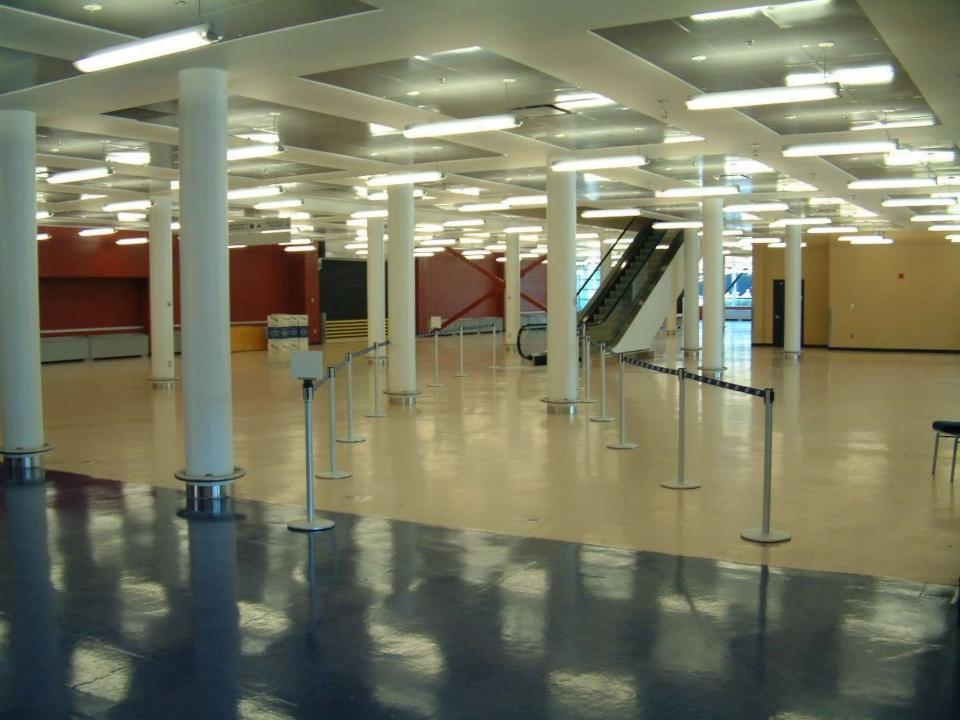

#### Cruise Terminal

- Over 45 000 square feet (Terminal only)
- ▶ 10 different halls /18 possible combinations
  - 4 halls with no structural Columns
  - Secure corridor/ cocktails
- Over 150 major events a year
- Holiday Season / Xmas celebrations

# The Cruise Terminal the heart of the Old City