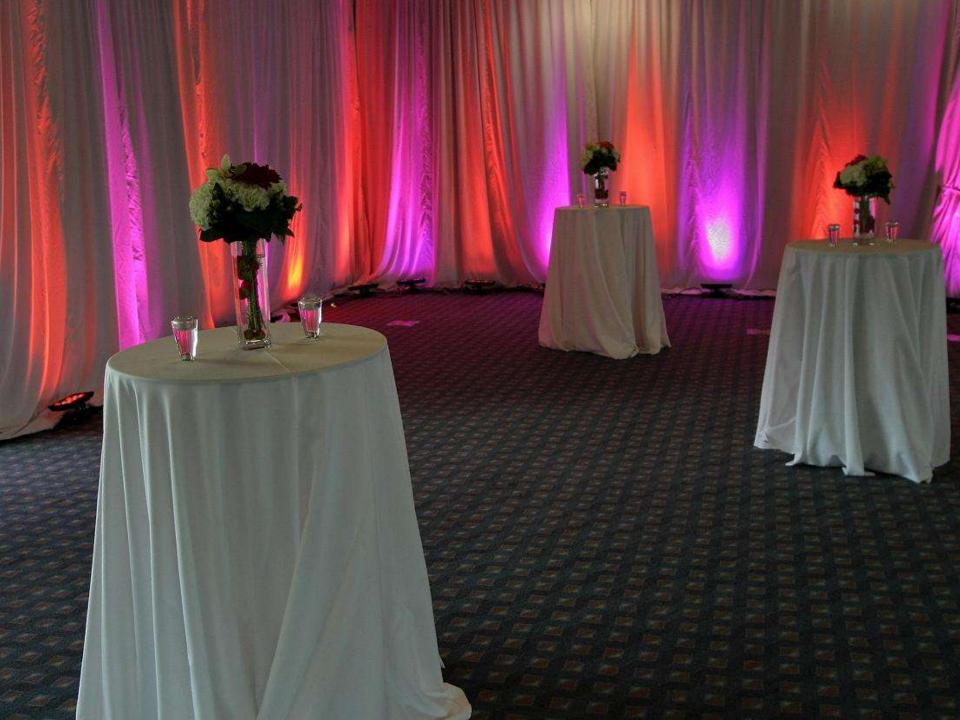

## A cruise Ship an Event

#### Activities held at the Terminal

- Weddings
- Proms
- Wine tasting
- Tradeshows
- Political events