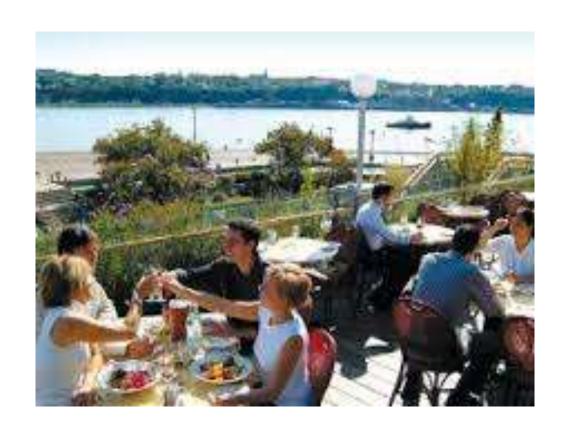

angar / possible new Terminal
- Location political
- Media
- 1999 Public hearing/debate commence
- 78% agree to the Terminal
- Support from local merchants



# Getting a Terminal Public hearings



#### Results

- Historical site/UNESCO World Heritage
- Park
- Had to be touristic/accessible to the population
- Environmental



#### Cruise Terminal

- Over 45 000 square feet (Terminal only)
- ▶ 10 different halls /18 possible combinations
  - 4 halls with no structural Columns
  - Secure corridor/ cocktails
- Over 150 major events a year
- Holiday Season / Xmas celebrations



# The Cruise Terminal the heart of the Old City



## The Ross Gaudreault Terminal



## A cruise Ship an Event



#### A Restaurant



#### Restaurant within the Terminal





# Café du Monde A popular destination



## Exterior venues are popular



## Cocktails for smaller groups







#### Activities held at the Terminal

- Weddings
- Proms
- Wine tasting
- Tradeshows
- Political events











## **Cultural Events**







## Fashion Shows / Designers





### Popular destination for major events