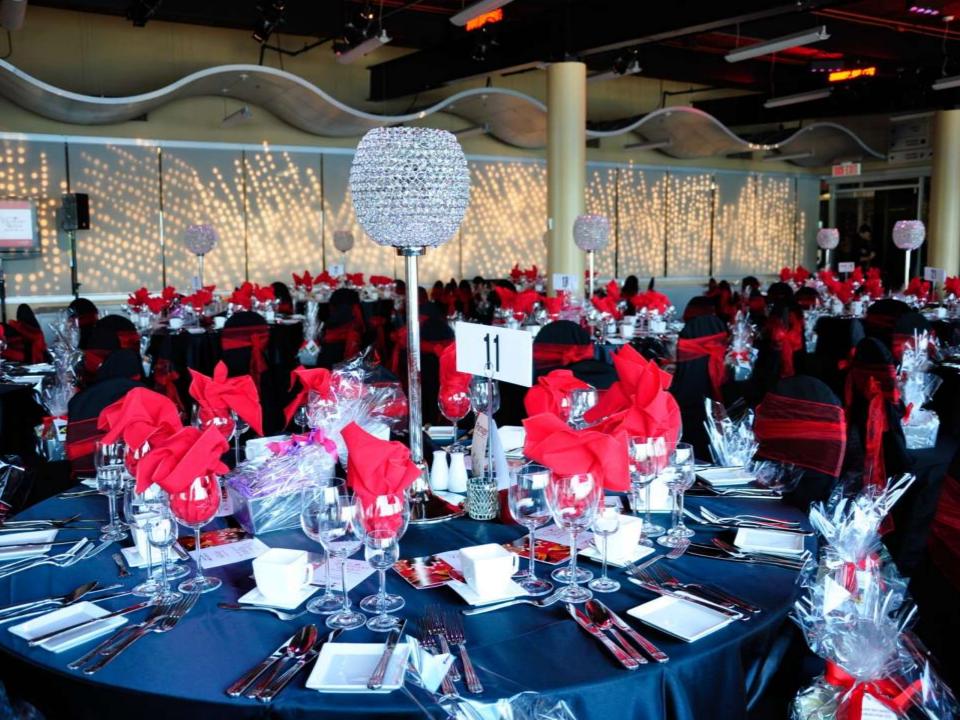

#### Cruise Terminal

- Over 45 000 square feet (Terminal only)
- ▶ 10 different halls /18 possible combinations
  - 4 halls with no structural Columns
  - Secure corridor/ cocktails
- Over 150 major events a year
- Holiday Season / Xmas celebrations

#### Activities held at the Terminal

- Weddings
- Proms
- Wine tasting
- Tradeshows
- Political events