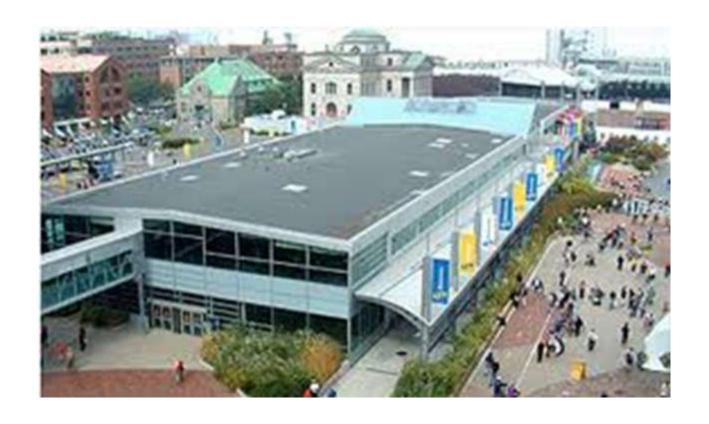

#### Cruise Terminal

- Over 45 000 square feet (Terminal only)
- ▶ 10 different halls /18 possible combinations
  - 4 halls with no structural Columns
  - Secure corridor/ cocktails
- Over 150 major events a year
- Holiday Season / Xmas celebrations

# The Cruise Terminal the heart of the Old City

## The Ross Gaudreault Terminal