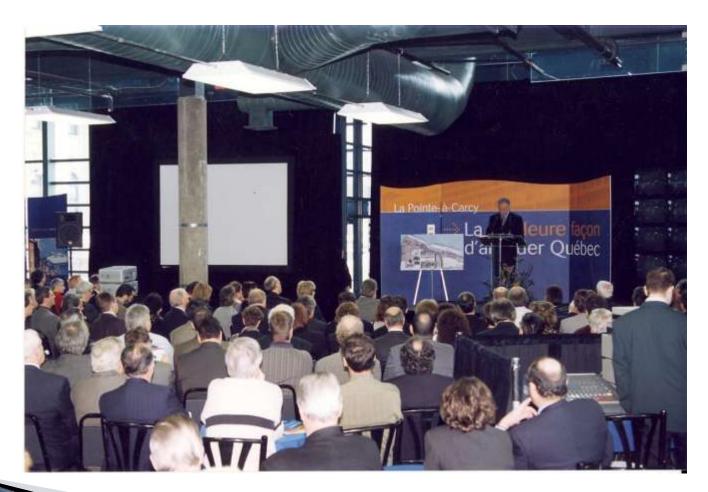

#### Cruise Terminal

- Over 45 000 square feet (Terminal only)
- ▶ 10 different halls /18 possible combinations
  - 4 halls with no structural Columns
  - Secure corridor/ cocktails
- Over 150 major events a year
- Holiday Season / Xmas celebrations

# The Cruise Terminal the heart of the Old City

## The Ross Gaudreault Terminal