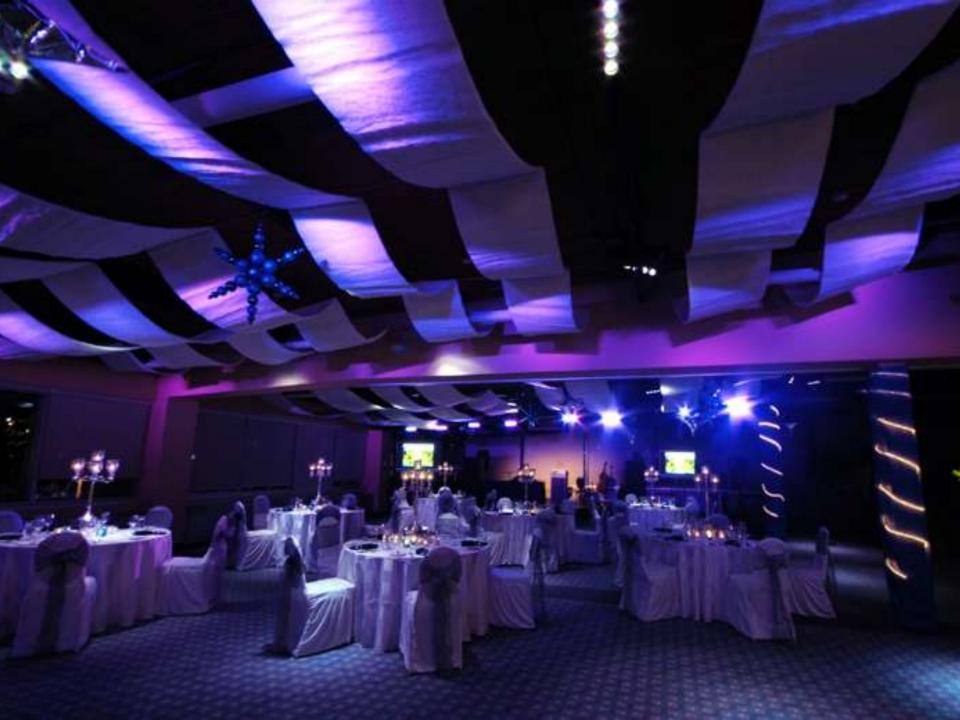

## A cruise Ship an Event

#### Activities held at the Terminal

- Weddings
- Proms
- Wine tasting
- Tradeshows
- Political events