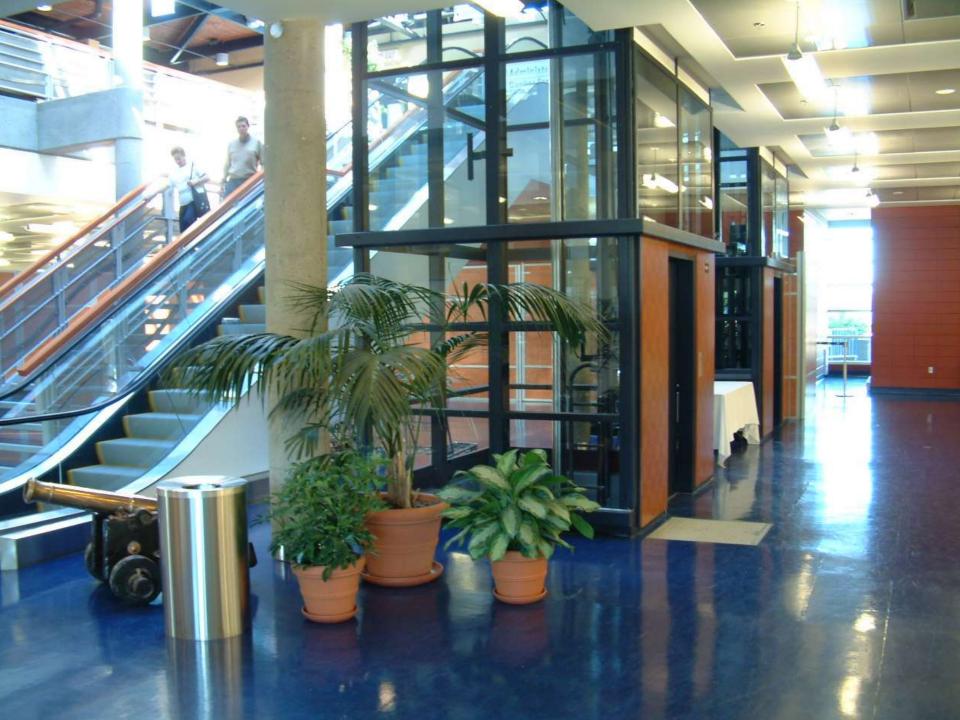

#### Cruise Terminal

- Over 45 000 square feet (Terminal only)
- ▶ 10 different halls /18 possible combinations
  - 4 halls with no structural Columns
  - Secure corridor/ cocktails
- Over 150 major events a year
- Holiday Season / Xmas celebrations