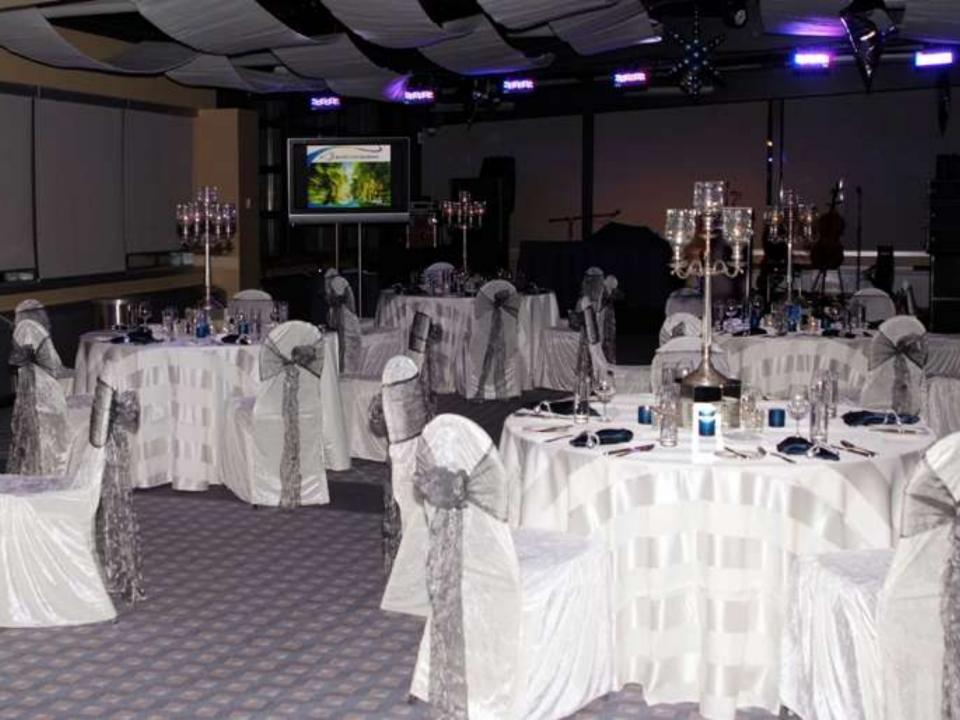

#### Cruise Terminal

- Over 45 000 square feet (Terminal only)
- ▶ 10 different halls /18 possible combinations
  - 4 halls with no structural Columns
  - Secure corridor/ cocktails
- Over 150 major events a year
- Holiday Season / Xmas celebrations

#### Activities held at the Terminal

- Weddings
- Proms
- Wine tasting
- Tradeshows
- Political events