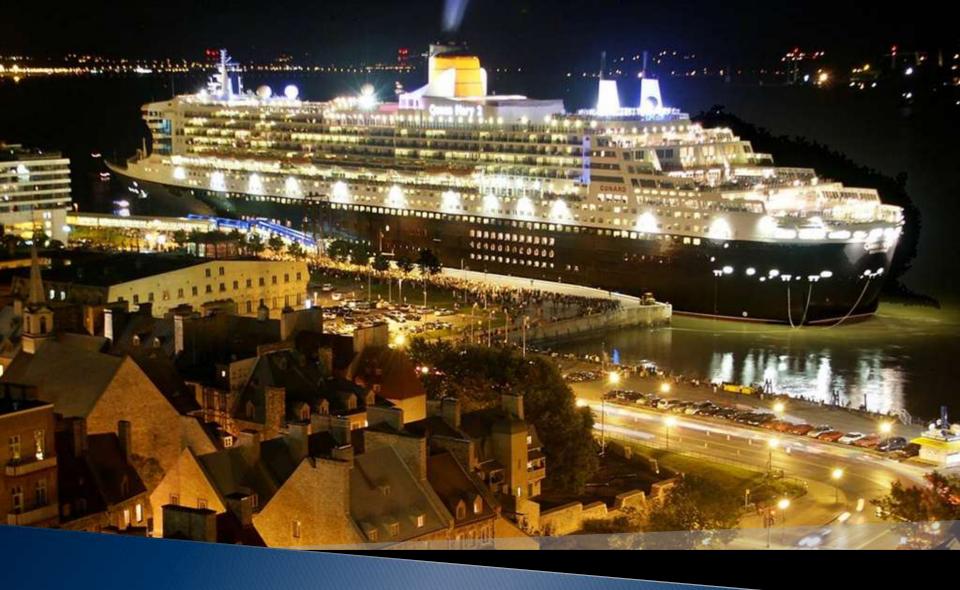

population
- Environmental



#### Cruise Terminal

- Over 45 000 square feet (Terminal only)
- ▶ 10 different halls /18 possible combinations
  - 4 halls with no structural Columns
  - Secure corridor/ cocktails
- Over 150 major events a year
- Holiday Season / Xmas celebrations



# The Cruise Terminal the heart of the Old City



## The Ross Gaudreault Terminal



## A cruise Ship an Event



#### A Restaurant



#### Restaurant within the Terminal





# Café du Monde A popular destination



## Exterior venues are popular



## Cocktails for smaller groups







#### Activities held at the Terminal

- Weddings
- Proms
- Wine tasting
- Tradeshows
- Political events











## **Cultural Events**







## Fashion Shows / Designers





### Popular destination for major events